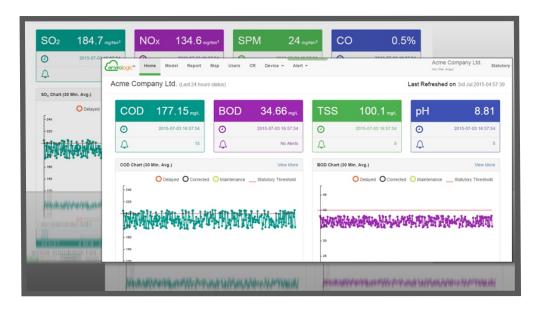

# **EnviroLogicIQ Platform**

EnviroLogicIQ is the next generation software for insight into your environment data. It acquires data from environmental sensors and analyzers in real time and stores it in a time series big data database. It alerts your environment team, in real-time, before any potential environment non-compliance. You can analyze and generate reports on this data for compliance reporting, O&M, process improvements and environment performance management.

# **Benefits**

Data driver Data driver Prise

Meet regulatory compliance reporting

Improve O&M of treatment plants with data analysis

Real-time centralized monitor of all your environment stations data

Reduce non-compliance risk through proactive alerts