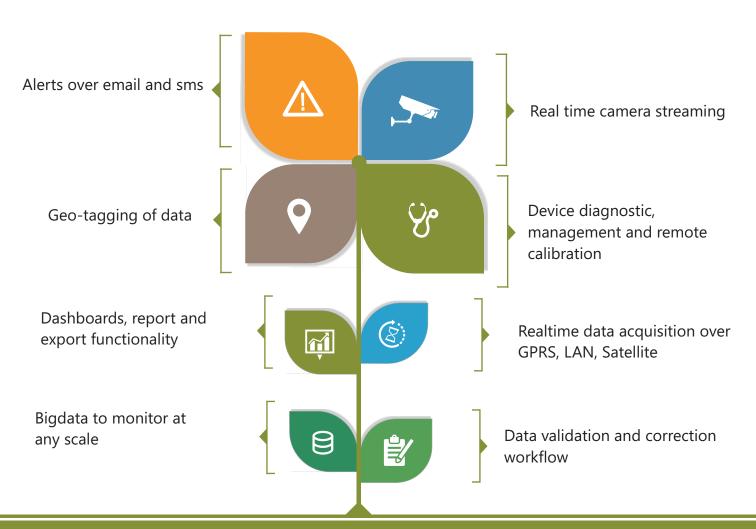

efore any potential environment non-compliance. You can analyze and generate reports on this data for compliance reporting, O&M, process improvements and environment performance management.



# **Benefits**

Data driver Data driver Prise





Meet regulatory compliance reporting



Improve O&M of treatment plants with data analysis



Real-time centralized monitor of all your environment stations data



Reduce non-compliance risk through proactive alerts





## How it works?



# **Analyzers Supported**

- Thermo Fisher Scientific
- Environment S.A.
- Forbes Marshall
- MetOne Instruments
- Teledyne ATI
- Emerson, Rosemount
- Envirotech

- · Real Tech Water
- Endress Hauser
- HACH
- Shimadzu
- Uniphos
- Horiba
- Yokogawa

- Xylem
- Tethys Instrument
- Go
- Lar
- Systia

## **Features**





## **Use cases**

### **INDUSTRY**

- ✓ Continuous Stack Emission Monitoring System (CSEMS)
- Ambient Air Quality Monitoring System (AAQMS)
- ✓ Real-time Effluent Quality Monitoring System (RTEQMS)

### TREATMENT PLANT

- ✓ Remotely monitor treatment plant O&M parameters
- Unmanned operation for small treatment plants
- Data driven treatment process improvement



### **ANALYZER OEM**

- Online Monitoring for analyzers
- ✓ Diagnostics and calibration data for smart services to customers



### **REGULATORS**

- ✓ Centralized software for CEMS, AAQMS, RTEQMS
- ✓ Real time alerts according to statutory threshold



### **SMART CITIES**

- Drinking Water Quality Monitoring
- ✓ Centralized software for CEMS, AAQMS, RTEQMS
- Noise Pollution Monitoring
- ✓ Solid Waste Management

# **Our Cli