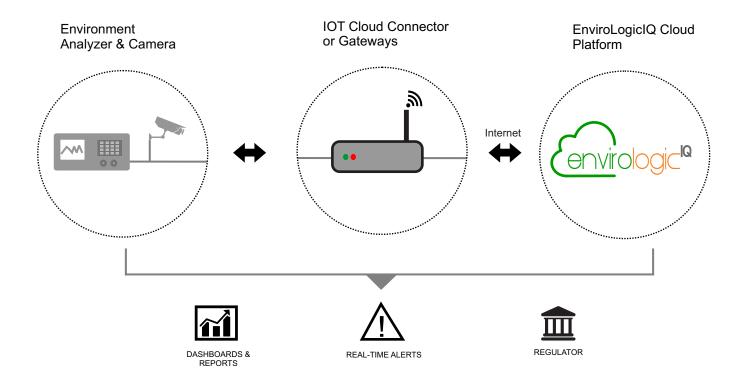

G AND MANAGEMENT SOFTWARE



# **EnviroLogicIQ Platform**



EnviroLogicIQ is the next generation software for insight into your environment data. It acquires data from environmental sensors and analyzers in real time and stores it in a time series big data database. It alerts your environment team, in real-time, before any potential environment non-compliance. You can analyze and generate reports on this data for compliance reporting, O&M, process improvements and environment performance management.



# **Benefits**

Data driver Data driver Prise





Meet regulatory compliance reporting



Improve O&M of treatment plants with data analysis



Real-time centralized monitor of all your environment stations data



Reduce non-compliance risk through proactive alerts





## How it works?



# **Analyzers Supported**

- Thermo Fisher Scientific
- Environment S.A.
- Forbes Marshall
- MetOne Instruments
- Teledyne ATI
- Emerson, Rosemount
- Envirotech

- · Real Tech Water
- Endress Hauser
- HACH
- Shimadzu
- Uniphos
- Horiba
- Yokogawa

- Xylem
- Tethys Instrument
- Go
- Lar
- Systia

## **Features**





## **Use cases**

### **INDUSTRY**

- ✓ Continuous Stack Emission Monitoring System (CSEMS)
- Ambient Air Quality Monitoring System (AAQMS)
- ✓ Real-time Effluent Quality Monitoring System (RTEQMS)

### TREATMENT PLANT

- ✓ Remotely monitor treatment plant O&M parameters
- Unmanned operation for small treatment plants
- Data driven treatment process improvement



### **ANALYZER OEM**

- Online Monitoring for analyzers
- ✓ Diagnostics and calibration data for smart services t